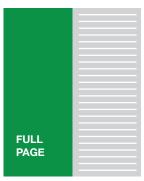

#### **WASHINGTON METROPOLITAN AREA TRANSIT AUTHORITY**

Office of Marketing 600 Fifth Street, N.W. Washington, DC 20001 202/962-1122 FAX: 202/962-6103 wmata.com

| AD DIMENSIONS & PRICING |                 |         |  |  |  |
|-------------------------|-----------------|---------|--|--|--|
| Back Cover:             | 3.75"w x 8.75"h | \$2,500 |  |  |  |
| Inside Front Cover:     | 3"w x 8"h       | \$2,000 |  |  |  |
| Inside Back Cover:      | 3" x 8"h        | \$1,500 |  |  |  |
| Full Page:              | 3"w x 8"h       | \$1,000 |  |  |  |
| Half Page:              | 3"w x 4"h       | \$500   |  |  |  |